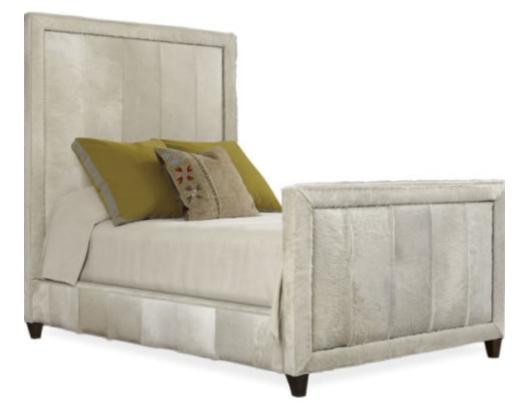

## STANDARD WITH

Tall Height Headboard Plain Front Headboard & Footboard Nailhead Inside Border Tapered Leg

Tailor Made Bed Program - Bed shown is only a sample of styles available. Multiple options make endless style combinations.

## SHOWN WITH

Tall Height Headboard Plain Headboard & Footboard Panel Nail Head Inside Border Tapered Leg