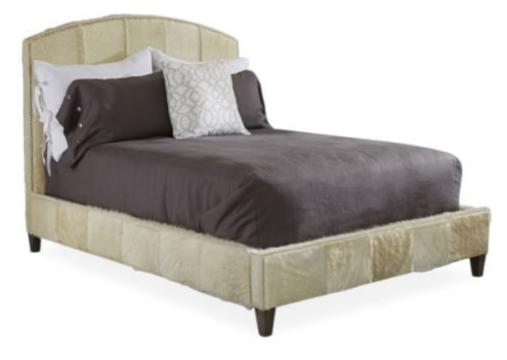

## LA2-50MP6T QUEEN TAILOR MADE BED

| OVERALL:          | W60 D0 H0 |
|-------------------|-----------|
| SEAT HEIGHT:      | 0         |
| BACK RAIL HEIGHT: | 0         |

INSIDE: ARM HEIGHT: W0 D0 H0 0

## STANDARD WITH

Medium Height Plain Front Panel Welted w/ Nails Outside, No Border Tapered Leg

Tailor Made Bed Program - Bed Shown is only a Sample of Styles available. Multiple Options make Endless Style combinations.

## SHOWN WITH

Optional Contrast Fabric Welt in Brewster Natural Medium Nickel Nails Smoke Finish