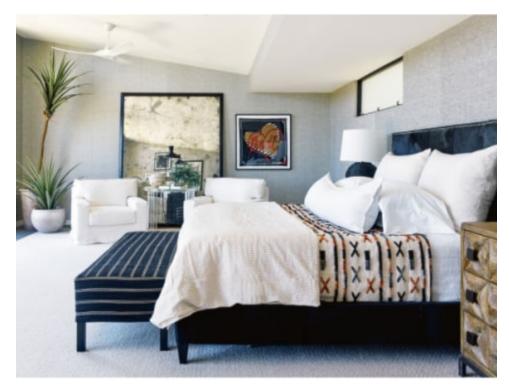

## LS2-66MP6T KING TAILOR MADE BED

OVERALL: W0 D0 H60 INSIDE: W0 D0 H0

SEAT HEIGHT: 0 ARM HEIGHT: 0

BACK RAIL HEIGHT: 0

## STANDARD WITH

Medium Height Plain Front Welt Nails Outside, No Border Tapered Leg

Tailor Made Bed Program - Bed shown is only a sample of styles available. Multiple options make endless style combinations.

Rest Rail Height to top of Rail is 6.375"

Requires Box Spring and Mattress

Fabrics with a Pattern will not match along Waffle Tufted seams

Leather is Standard with seams on Headboard, Footboard and Rails

## SHOWN WITH

Ebony finish

Pieces Shown:

LS2-66MP6T Leather Tailor Made Square Headboard Bed - King Size

(2) C5287-16 Slipcovered Chair-and-a-Half