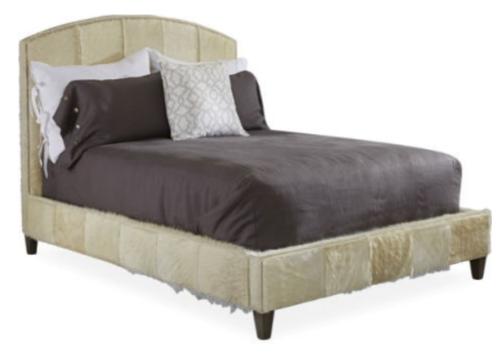

## LA2-46MP6T FULL TAILOR MADE BED

OVERALL: W0 D0 H60 INSIDE: W0 D0 H0

SEAT HEIGHT: 0 ARM HEIGHT: 0

BACK RAIL HEIGHT: 0

## STANDARD WITH

Medium Height Plain Front Panel Welted w/ Nails Outside, No Border Tapered Leg

Tailor Made Bed Program - Bed Shown is only a Sample of Styles available. Multiple Options make Endless Style combinations.

## SHOWN WITH

Optional Contrast Fabric Welt in Brewster Natural Medium Nickel Nails Smoke Finish