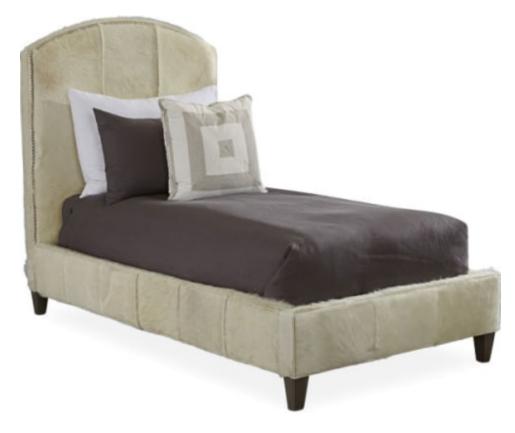

## LA2-30MP6T TWIN TAILOR MADE BED

OVERALL: W60 D0 H0 SEAT HEIGHT: 0 BACK RAIL HEIGHT: 0 INSIDE: ARM HEIGHT: W0 D0 H0 0

## STANDARD WITH

Medium Height Plain Front Panel Welted w/ Nails Outside, No Border Tapered Leg

Tailor Made Bed Program - Bed Shown is only a Sample of Styles available. Multiple Options make Endless Style combinations.

SHOWN WITH

Optional Contrast Fabric Welt in Brewster Natural Medium Nickel Nails Smoke Finish