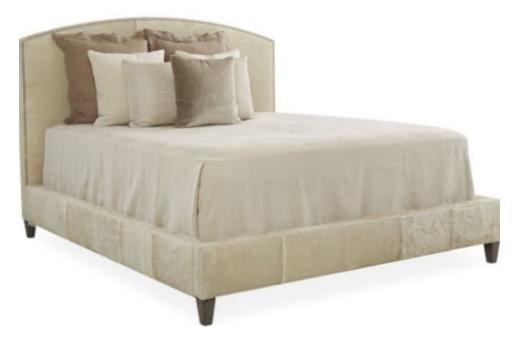

## LA2-66MP6T KING TAILOR MADE BED

OVERALL: W0 D0 H60 INSIDE: W0 D0 H0

SEAT HEIGHT: 0 ARM HEIGHT: (

BACK RAIL HEIGHT: 0

## STANDARD WITH

Medium Height Plain Front Panel Welted w/ Nails Outside, No Border Tapered Leg

Tailor Made Bed Program - Bed Shown is only a Sample of Styles available. Multiple Options make Endless Style combinations.

## SHOWN WITH

Optional Contrast Fabric Welt in Brewster Natural Medium Nickel Nails Smoke Finish