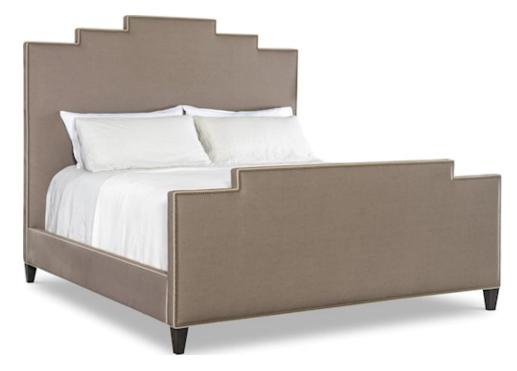

## T1-66TP6T KING TAILOR MADE BED

0

OVERALL: W84 D88 H72 INSIDE: W78 D82 H0

SEAT HEIGHT: 0 ARM HEIGHT: BACK RAIL HEIGHT: 0

## STANDARD WITH

Tall Height Plain Front Panel Welted, Nails Outside, No Border Tapered Leg

Tailor Made Bed Program - Bed Shown is only a Sample of Styles available. Multiple Options make Endless Style combinations.

## SHOWN WITH

Optional Contrast Welt in Pavilion Stucco

Small Natural Nail Head Java Finish