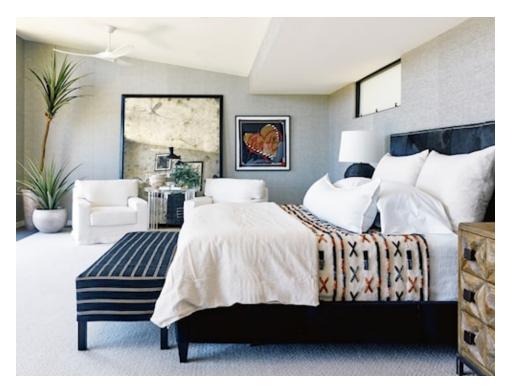

## LS2-66MP6T KING TAILOR MADE BED

OVERALL: W0 D0 H60 SEAT HEIGHT: 0 BACK RAIL HEIGHT: 0

INSIDE: ARM HEIGHT: W0 D0 H0 0

## STANDARD WITH

Medium Height Plain Front Welt Nails Outside, No Border Tapered Leg

Tailor Made Bed Program - Bed shown is only a sample of styles available. Multiple options make endless style combinations.

Rest Rail Height to top of Rail is 6.375"

Requires Box Spring and Mattress

Fabrics with a Pattern will not match along Waffle Tufted seams

Leather is Standard with seams on Headboard, Footboard and Rails

SHOWN WITH

Ebony finish

Pieces Shown: LS2-66MP6T Leather Tailor Made Square Headboard Bed - King Size (2) C5287-16 Slipcovered Chair-and-a-Half