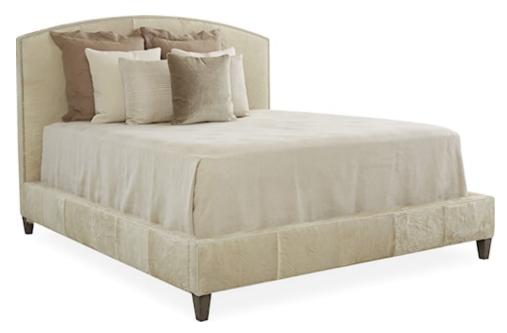

## LA2-66MP6T KING TAILOR MADE BED

OVERALL: W0 D0 H60 INSIDE: W0 D0 H0

SEAT HEIGHT: 0 ARM HEIGHT: 0

BACK RAIL HEIGHT: 0

## STANDARD WITH

Medium Height Plain Front Panel Welted w/ Nails Outside, No Border Tapered Leg

Tailor Made Bed Program - Bed Shown is only a Sample of Styles available. Multiple Options make Endless Style combinations.

## SHOWN WITH

Optional Contrast Fabric Welt in Brewster Natural Medium Nickel Nails Smoke Finish