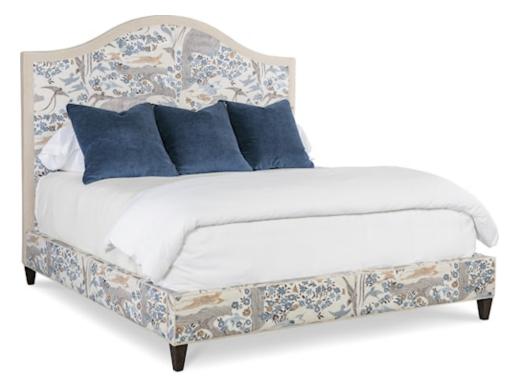

## F2-66TP1T KING TAILOR MADE BED

OVERALL: W0 D0 H72 INSIDE: W0 D0 H0

SEAT HEIGHT: 0 ARM HEIGHT: 0

BACK RAIL HEIGHT: 0

## STANDARD WITH

Tall Height Plain Panel Welted Border Tapered Leg

Tailor Made Bed Program - Bed Shown is only a Sample of Styles available. Multiple Options make Endless Style combinations.

6" from bottom of boxspring to top of side rail Requires box spring and mattress

## SHOWN WITH

Optional Contrast Fabric on Border of Headboard in Marco Grout Optional Contrast Welt in Wharf Blue Pecan Finish