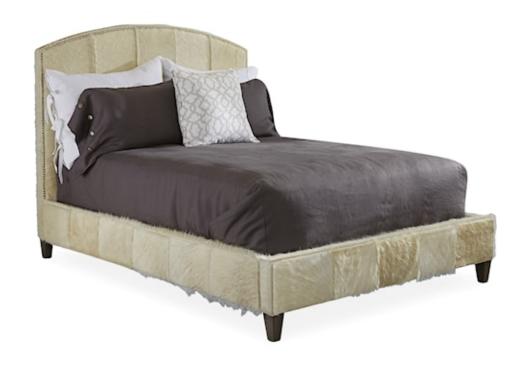

## LA2-46MP6T FULL TAILOR MADE BED

OVERALL: W0 D0 H60 INSIDE: W0 D0 H0

SEAT HEIGHT: 0 ARM HEIGHT: 0

BACK RAIL HEIGHT: 0

## STANDARD WITH

Medium Height Plain Front Panel Welted w/ Nails Outside, No Border Tapered Leg

Tailor Made Bed Program - Bed Shown is only a Sample of Styles available. Multiple Options make Endless Style combinations.

## SHOWN WITH

Optional Contrast Fabric Welt in Brewster Natural Medium Nickel Nails Smoke Finish