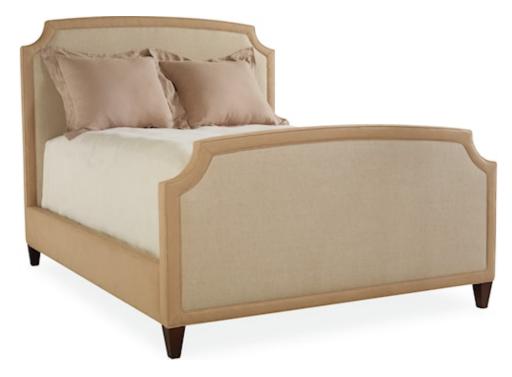

## C1-46MP1T FULL TAILOR MADE BED

| OVERALL:          | W0 D0 H60 | INSIDE:     | W0 D0 H0 |
|-------------------|-----------|-------------|----------|
| SEAT HEIGHT:      | 0         | ARM HEIGHT: | 0        |
| BACK RAIL HEIGHT: | 0         |             |          |

## STANDARD WITH

Medium Height Plain Front Panel Welted Border Tapered Leg

Tailor Made Bed Program - Bed Shown is only a Sample of Styles available. Multiple Options make Endless Style combinations.

6" from bottom of boxspring to top of side rail Requires box spring and mattress