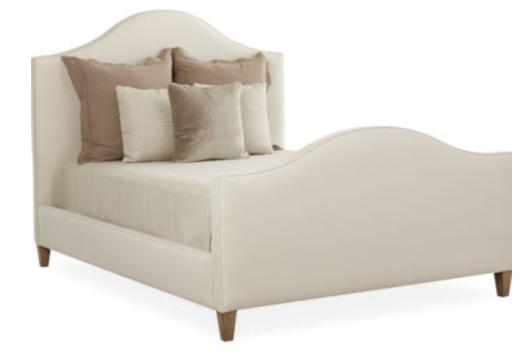

## F1-50MP5T QUEEN TAILOR MADE BED

| OVERALL:          | W0 D0 H60 |
|-------------------|-----------|
| SEAT HEIGHT:      | 0         |
| BACK RAIL HEIGHT: | 0         |

INSIDE: ARM HEIGHT: W0 D0 H0 0

## STANDARD WITH

Medium Height Plain Panel Welted No Border Tapered Leg

Tailor Made Bed Program - Bed Shown is only a Sample of Styles available. Multiple Options make Endless Style combinations.

6" from bottom of boxspring to top of side rail Requires box spring and mattress