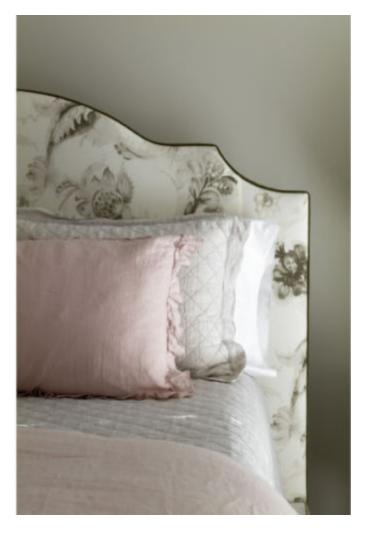

## D1-50MP5R QUEEN TAILOR MADE BED

| OVERALL:          | W0 D0 H60 |
|-------------------|-----------|
| SEAT HEIGHT:      | 0         |
| BACK RAIL HEIGHT: | 0         |

INSIDE: ARM HEIGHT: W0 D0 H0 0

STANDARD WITH

Medium Height Plain Front Panel Welted Outside, No Border Round Leg

Tailor Made Bed Program - Bed Shown is only a Sample of Styles available. Multiple Options make Endless Style combinations.

6" from bottom of boxspring to top of side rail Requires box spring and mattress