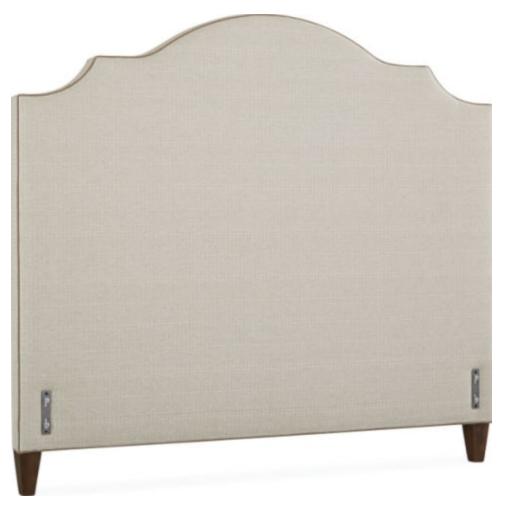

## D3-50MP5T QUEEN TAILOR MADE BED

| OVERALL:          | W0 D0 H60 | INSIDE:       | W0 D0 H0 |
|-------------------|-----------|---------------|----------|
| SEAT HEIGHT:      | 0         | ARM HEIGHT:   | 0        |
| BACK RAIL HEIGHT: | 0         | COM/COL PLAIN | 5.00     |
|                   |           | YARDAGE:      |          |

## STANDARD WITH

Medium Height Plain Front Panel Welted Outside, No Border Tapered Leg

Tailor Made Bed Program - Bed Shown is only a Sample of Styles available. Multiple Options make Endless Style combinations.

Metal Frame not included Standard with metal frame connector plates

Fabrics with a pattern will not match along waffle tufted seams

Leather is Standard with Seams on Headboard