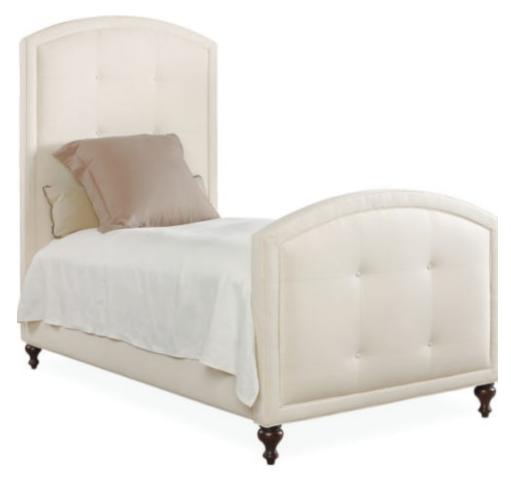

## A1-30TW1R TWIN TAILOR MADE BED

| OVERALL:          | W0 D0 H72 |
|-------------------|-----------|
| SEAT HEIGHT:      | 0         |
| BACK RAIL HEIGHT: | 0         |

| INSIDE:       | W0 D0 H0 |
|---------------|----------|
| ARM HEIGHT:   | 0        |
| COM/COL PLAIN | 11.00    |
| YARDAGE:      |          |

## STANDARD WITH

Tall Height Waffle Tuft with Buttons Panel Welted Border Round Leg

Tailor Made Bed Program - Bed Shown is only a Sample of Styles available. Multiple Options make Endless Style combinations.

6" from bottom of boxspring to top of side rail Requires box spring and mattress

Fabrics with a pattern will not match along waffle tufted seams

Leather is Standard with Seams on Headboard, Footboard and Rails